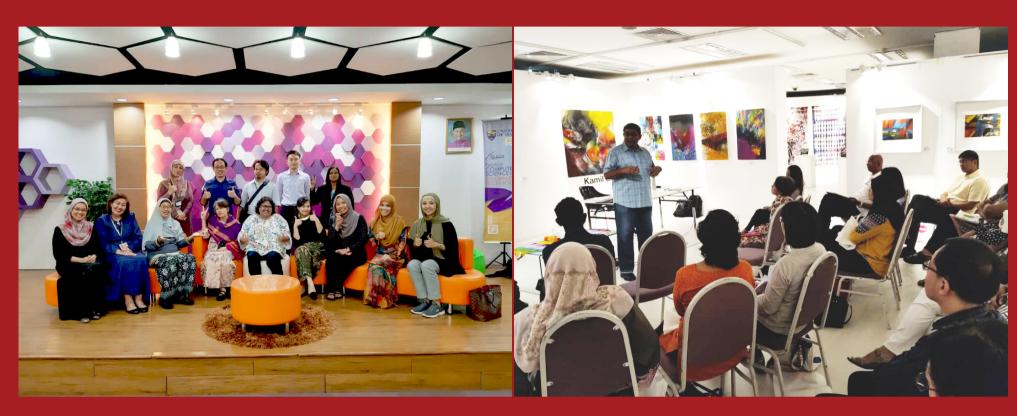

# Mental Health Programs

October 2019

In conjunction with the World Mental Health Day, ADeC organized three programs related to mental health, aiming to help academician to cope with the issue among them and also students.

#### 3. Suicide Prevention

25 October 2019 UM Art Gallery

Speaker: Mr. Justin Gerard Victor from Befrienders KL